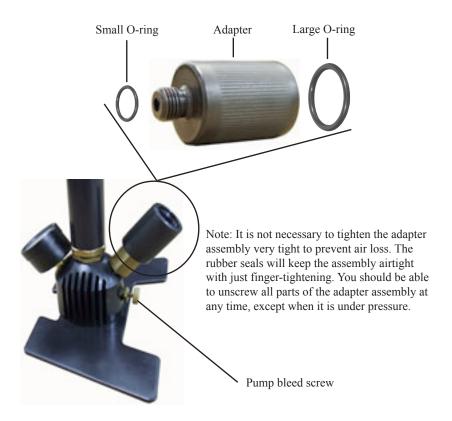

The components of the pump-to-air-tank adapter assembly

#### 1. Attach the baseplate and handle

The Air Venturi hand pump comes almost completely set up. All you have to do is attach the baseplate and handle with the four screws provided.

The pump is now ready to operate. Check the adapter to make sure the large O-ring is in its place in the end of the adapter where the air tank attaches.

### 3. Close the pump bleed screw and start pumping

Use complete strokes in both directions and allow a second at each stop for the air to flow through the ports inside the pump. Do not hurry because the pump needs time to work properly.