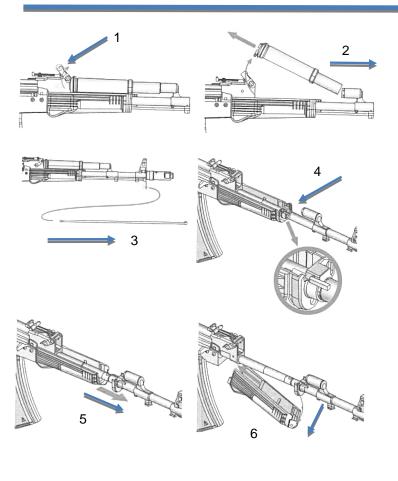

# Disassembling the hand guard

- position. (HOP OFF)
- bullets

Maintenance is needed when bullet speed becomes slow. Wrap a cotton cloth on the rod. Hold the leading end of the rod and insert rod into the barrel while turning the rod to clean the barrel inside

- 2. Push the upper hand guard towards the muzzle and take the whole upper hand guard up by pulling it upwards
- 3. Take away the Dummy Cleaning Rod (Optional)
- 4. Press down the button of lower hand guard ring.
- 5. Push the lower hang guard rings towards the muzzle
- 6. Push down the lower hand guard and take it off from the guns