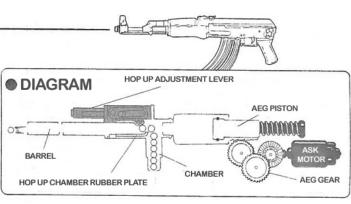

# Hop Up Adjustment (Suitable for ALL JEBK Models)

XO\_Too Much Hop Up (Return lever towards NORMAL)

Variable Hop Up System

- The optimal hopup position is where the bb trajectory is flat and straight.
- Turning the hopup excessively may adversely affect the bb trajectory. ٠
- Moving the hopup too much towards HOP will cause bullets to clog. Firing the gun with clogged bullets may damage the piston and gear.
- If the hop up is adjusted excessively and causes clogging bb's, stop operating the gun immediately. Return the hopup lever to NORMAL and remove the clogged bullet.
- Spartan Imports, Inc and Javelin Airsoft Works will not be held responsible for any damages or accidents caused by wrongful operation, disassembly and modification of the airgun.