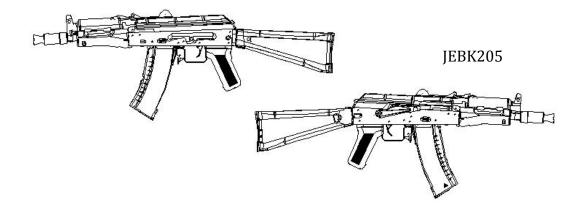

# **JEBK Models (Current and Planned)**

Always wear goggles or eye protective gear to protect your eyes when shooting

Disassembling or modifying the gun may affect the gun's performance and void manufacturer's warranty

# Layout Structure

Specification 3

| Weight | Barrel<br>Length                                                                                                                | Barrel<br>Caliber                                                                                                                                                                                                                                  | Pellet<br>Capacity                                                                                                                                                                                                                                                                                                                                    | Pellet                                                                                                                                                                                                                                                                                                                                                                                                                                               | Initial Pellet Speed                                                                                                                                                                                                                                                                                                                                                                                                                                                                                          |
|--------|---------------------------------------------------------------------------------------------------------------------------------|----------------------------------------------------------------------------------------------------------------------------------------------------------------------------------------------------------------------------------------------------|-------------------------------------------------------------------------------------------------------------------------------------------------------------------------------------------------------------------------------------------------------------------------------------------------------------------------------------------------------|------------------------------------------------------------------------------------------------------------------------------------------------------------------------------------------------------------------------------------------------------------------------------------------------------------------------------------------------------------------------------------------------------------------------------------------------------|---------------------------------------------------------------------------------------------------------------------------------------------------------------------------------------------------------------------------------------------------------------------------------------------------------------------------------------------------------------------------------------------------------------------------------------------------------------------------------------------------------------|
| 3.05kg | 500mm                                                                                                                           | 6.08mm                                                                                                                                                                                                                                             | 500                                                                                                                                                                                                                                                                                                                                                   | 6mm BB                                                                                                                                                                                                                                                                                                                                                                                                                                               |                                                                                                                                                                                                                                                                                                                                                                                                                                                                                                               |
| 3.05kg | 500mm                                                                                                                           | 6.08mm                                                                                                                                                                                                                                             | 500                                                                                                                                                                                                                                                                                                                                                   | 6mm BB                                                                                                                                                                                                                                                                                                                                                                                                                                               |                                                                                                                                                                                                                                                                                                                                                                                                                                                                                                               |
| 3.1kg  | 500mm                                                                                                                           | 6.08mm                                                                                                                                                                                                                                             | 500                                                                                                                                                                                                                                                                                                                                                   | 6mm BB                                                                                                                                                                                                                                                                                                                                                                                                                                               |                                                                                                                                                                                                                                                                                                                                                                                                                                                                                                               |
| 3.1kg  | 500mm                                                                                                                           | 6.08mm                                                                                                                                                                                                                                             | 500                                                                                                                                                                                                                                                                                                                                                   | 6mm BB                                                                                                                                                                                                                                                                                                                                                                                                                                               |                                                                                                                                                                                                                                                                                                                                                                                                                                                                                                               |
| 3.1kg  | 500mm                                                                                                                           | 6.08mm                                                                                                                                                                                                                                             | 500                                                                                                                                                                                                                                                                                                                                                   | 6mm BB                                                                                                                                                                                                                                                                                                                                                                                                                                               |                                                                                                                                                                                                                                                                                                                                                                                                                                                                                                               |
| 3.05kg | 500mm                                                                                                                           | 6.08mm                                                                                                                                                                                                                                             | 500                                                                                                                                                                                                                                                                                                                                                   | 6mm BB                                                                                                                                                                                                                                                                                                                                                                                                                                               |                                                                                                                                                                                                                                                                                                                                                                                                                                                                                                               |
| 3.1kg  | 500mm                                                                                                                           | 6.08mm                                                                                                                                                                                                                                             | 500                                                                                                                                                                                                                                                                                                                                                   | 6mm BB                                                                                                                                                                                                                                                                                                                                                                                                                                               | 105 ~ 130m/s                                                                                                                                                                                                                                                                                                                                                                                                                                                                                                  |
| 2.8kg  | 270mm                                                                                                                           | 6.08mm                                                                                                                                                                                                                                             | 500                                                                                                                                                                                                                                                                                                                                                   | 6mm BB                                                                                                                                                                                                                                                                                                                                                                                                                                               |                                                                                                                                                                                                                                                                                                                                                                                                                                                                                                               |
| 2.8kg  | 270mm                                                                                                                           | 6.08mm                                                                                                                                                                                                                                             | 500                                                                                                                                                                                                                                                                                                                                                   | 6mm BB                                                                                                                                                                                                                                                                                                                                                                                                                                               |                                                                                                                                                                                                                                                                                                                                                                                                                                                                                                               |
| 3.05kg | 500mm                                                                                                                           | 6.08mm                                                                                                                                                                                                                                             | 500                                                                                                                                                                                                                                                                                                                                                   | 6mm BB                                                                                                                                                                                                                                                                                                                                                                                                                                               |                                                                                                                                                                                                                                                                                                                                                                                                                                                                                                               |
| 3.1kg  | 500mm                                                                                                                           | 6.08mm                                                                                                                                                                                                                                             | 500                                                                                                                                                                                                                                                                                                                                                   | 6mm BB                                                                                                                                                                                                                                                                                                                                                                                                                                               |                                                                                                                                                                                                                                                                                                                                                                                                                                                                                                               |
| 3.1kg  | 455mm                                                                                                                           | 6.08mm                                                                                                                                                                                                                                             | 600                                                                                                                                                                                                                                                                                                                                                   | 6mm BB                                                                                                                                                                                                                                                                                                                                                                                                                                               |                                                                                                                                                                                                                                                                                                                                                                                                                                                                                                               |
| 3kg    | 455mm                                                                                                                           | 6.08mm                                                                                                                                                                                                                                             | 600                                                                                                                                                                                                                                                                                                                                                   | 6mm BB                                                                                                                                                                                                                                                                                                                                                                                                                                               |                                                                                                                                                                                                                                                                                                                                                                                                                                                                                                               |
|        | 3.05kg<br>3.05kg<br>3.1kg<br>3.1kg<br>3.1kg<br>3.1kg<br>3.05kg<br>2.8kg<br>2.8kg<br>2.8kg<br>3.05kg<br>3.05kg<br>3.1kg<br>3.1kg | Weight Length   3.05kg 500mm   3.05kg 500mm   3.1kg 500mm   3.05kg 500mm   2.8kg 270mm   2.8kg 500mm   3.05kg 500mm   3.05kg 500mm   3.1kg 500mm | Weight Length Caliber   3.05kg 500mm 6.08mm   3.05kg 500mm 6.08mm   3.1kg 500mm 6.08mm   3.05kg 500mm 6.08mm   3.1kg 500mm 6.08mm   3.1kg 270mm 6.08mm   2.8kg 270mm 6.08mm   3.05kg 500mm 6.08mm   3.05kg 500mm 6.08mm   3.1kg 500mm 6.08mm | Weight Length Caliber Capacity   3.05kg 500mm 6.08mm 500   3.05kg 500mm 6.08mm 500   3.05kg 500mm 6.08mm 500   3.1kg 500mm 6.08mm 500   3.1kg 500mm 6.08mm 500   3.1kg 500mm 6.08mm 500   3.1kg 500mm 6.08mm 500   3.05kg 500mm 6.08mm 500   3.1kg 500mm 6.08mm 500   3.1kg 500mm 6.08mm 500   3.1kg 270mm 6.08mm 500   2.8kg 270mm 6.08mm 500   3.05kg 500mm 6.08mm 500   3.05kg 500mm 6.08mm 500   3.1kg 500mm 6.08mm 500   3.1kg 455mm 6.08mm 600 | Weight Length Caliber Capacity Penet   3.05kg 500mm 6.08mm 500 6mm BB   3.05kg 500mm 6.08mm 500 6mm BB   3.05kg 500mm 6.08mm 500 6mm BB   3.1kg 270mm 6.08mm 500 6mm BB   3.05kg 270mm 6.08mm 500 6mm BB   3.05kg 500mm 6.08mm 500 6mm BB   3.1kg 500mm 6.08mm 500 6mm BB   3 |