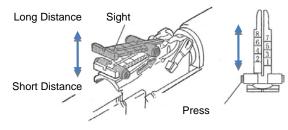

## Sight Adjustment 6

Press the adjust button and slide it forward or backward. The larger the number, the longer the distance to the target

Front Sight: Adjust the sight clockwise for higher sight point or anti-clockwise for lower sight point

• There are possibilities that no BB comes out after pulling the trigger. This may happen when a new magazine is inserted. Switch to Full Auto and firing 5 – 10 shots