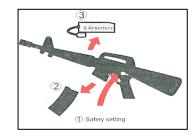

# **JEBK Models (Current and Planned)**

Always wear goggles or eye protective gear to protect your eyes when shooting

Disassembling or modifying the gun may affect the gun's performance and void manufacturer's warranty

Never put your finger onto the trigger unless you are ready to fire

Never point the muzzle at people or animals

Don't look at the muzzle directly. It is extremely dangerous

Always keep the airgun out of children's reach

Remove magazine and battery during storage. Set the fire selector to safe when unused

Be careful that BB bullets maybe fire out even if the magazine is removed.

Handling airsoft guns have the potential risk of serious injury such as blindness and damage to property. Please carefully read the Handling & Instruction manual before use.