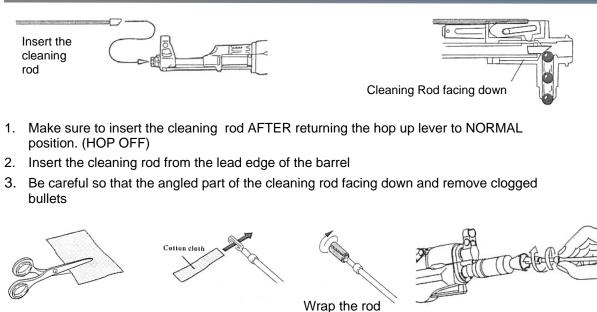

# Disassembling the hand guard

- position. (HOP OFF)
- bullets

Maintenance is needed when bullet speed becomes slow. Wrap a cotton cloth on the rod. Hold the leading end of the rod and insert rod into the barrel while turning the rod to clean the barrel inside

## Maintenance (Removing Clogged Bullets & Barrel Cleaning)