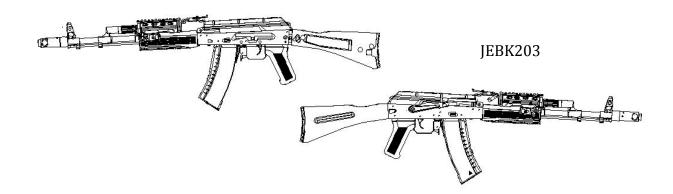

# **JEBK Models (Current and Planned)**

Always wear goggles or eye protective gear to protect your eyes when shooting

Disassembling or modifying the gun may affect the gun's performance and void manufacturer's warranty

# Layout Structure

Specification 3

| Weight | Barrel<br>Length                                                                                                                | Barrel<br>Caliber                                                                                                                                                                                                                                  | Pellet<br>Capacity                                                                                                                                                                                                                                                                                                                                    | Pellet                                                                                                                                                                                                                                                                                                                                                                                                                                               | Initial Pellet Speed                                                                                                                                                                                                                                                                                                                                                                                                                                                                                          |
|--------|---------------------------------------------------------------------------------------------------------------------------------|----------------------------------------------------------------------------------------------------------------------------------------------------------------------------------------------------------------------------------------------------|-------------------------------------------------------------------------------------------------------------------------------------------------------------------------------------------------------------------------------------------------------------------------------------------------------------------------------------------------------|------------------------------------------------------------------------------------------------------------------------------------------------------------------------------------------------------------------------------------------------------------------------------------------------------------------------------------------------------------------------------------------------------------------------------------------------------|---------------------------------------------------------------------------------------------------------------------------------------------------------------------------------------------------------------------------------------------------------------------------------------------------------------------------------------------------------------------------------------------------------------------------------------------------------------------------------------------------------------|
| 3.05kg | 500mm                                                                                                                           | 6.08mm                                                                                                                                                                                                                                             | 500                                                                                                                                                                                                                                                                                                                                                   | 6mm BB                                                                                                                                                                                                                                                                                                                                                                                                                                               |                                                                                                                                                                                                                                                                                                                                                                                                                                                                                                               |
| 3.05kg | 500mm                                                                                                                           | 6.08mm                                                                                                                                                                                                                                             | 500                                                                                                                                                                                                                                                                                                                                                   | 6mm BB                                                                                                                                                                                                                                                                                                                                                                                                                                               |                                                                                                                                                                                                                                                                                                                                                                                                                                                                                                               |
| 3.1kg  | 500mm                                                                                                                           | 6.08mm                                                                                                                                                                                                                                             | 500                                                                                                                                                                                                                                                                                                                                                   | 6mm BB                                                                                                                                                                                                                                                                                                                                                                                                                                               |                                                                                                                                                                                                                                                                                                                                                                                                                                                                                                               |
| 3.1kg  | 500mm                                                                                                                           | 6.08mm                                                                                                                                                                                                                                             | 500                                                                                                                                                                                                                                                                                                                                                   | 6mm BB                                                                                                                                                                                                                                                                                                                                                                                                                                               |                                                                                                                                                                                                                                                                                                                                                                                                                                                                                                               |
| 3.1kg  | 500mm                                                                                                                           | 6.08mm                                                                                                                                                                                                                                             | 500                                                                                                                                                                                                                                                                                                                                                   | 6mm BB                                                                                                                                                                                                                                                                                                                                                                                                                                               |                                                                                                                                                                                                                                                                                                                                                                                                                                                                                                               |
| 3.05kg | 500mm                                                                                                                           | 6.08mm                                                                                                                                                                                                                                             | 500                                                                                                                                                                                                                                                                                                                                                   | 6mm BB                                                                                                                                                                                                                                                                                                                                                                                                                                               |                                                                                                                                                                                                                                                                                                                                                                                                                                                                                                               |
| 3.1kg  | 500mm                                                                                                                           | 6.08mm                                                                                                                                                                                                                                             | 500                                                                                                                                                                                                                                                                                                                                                   | 6mm BB                                                                                                                                                                                                                                                                                                                                                                                                                                               | 105 ~ 130m/s                                                                                                                                                                                                                                                                                                                                                                                                                                                                                                  |
| 2.8kg  | 270mm                                                                                                                           | 6.08mm                                                                                                                                                                                                                                             | 500                                                                                                                                                                                                                                                                                                                                                   | 6mm BB                                                                                                                                                                                                                                                                                                                                                                                                                                               |                                                                                                                                                                                                                                                                                                                                                                                                                                                                                                               |
| 2.8kg  | 270mm                                                                                                                           | 6.08mm                                                                                                                                                                                                                                             | 500                                                                                                                                                                                                                                                                                                                                                   | 6mm BB                                                                                                                                                                                                                                                                                                                                                                                                                                               |                                                                                                                                                                                                                                                                                                                                                                                                                                                                                                               |
| 3.05kg | 500mm                                                                                                                           | 6.08mm                                                                                                                                                                                                                                             | 500                                                                                                                                                                                                                                                                                                                                                   | 6mm BB                                                                                                                                                                                                                                                                                                                                                                                                                                               |                                                                                                                                                                                                                                                                                                                                                                                                                                                                                                               |
| 3.1kg  | 500mm                                                                                                                           | 6.08mm                                                                                                                                                                                                                                             | 500                                                                                                                                                                                                                                                                                                                                                   | 6mm BB                                                                                                                                                                                                                                                                                                                                                                                                                                               |                                                                                                                                                                                                                                                                                                                                                                                                                                                                                                               |
| 3.1kg  | 455mm                                                                                                                           | 6.08mm                                                                                                                                                                                                                                             | 600                                                                                                                                                                                                                                                                                                                                                   | 6mm BB                                                                                                                                                                                                                                                                                                                                                                                                                                               |                                                                                                                                                                                                                                                                                                                                                                                                                                                                                                               |
| 3kg    | 455mm                                                                                                                           | 6.08mm                                                                                                                                                                                                                                             | 600                                                                                                                                                                                                                                                                                                                                                   | 6mm BB                                                                                                                                                                                                                                                                                                                                                                                                                                               |                                                                                                                                                                                                                                                                                                                                                                                                                                                                                                               |
|        | 3.05kg<br>3.05kg<br>3.1kg<br>3.1kg<br>3.1kg<br>3.1kg<br>3.05kg<br>2.8kg<br>2.8kg<br>2.8kg<br>3.05kg<br>3.05kg<br>3.1kg<br>3.1kg | Weight Length   3.05kg 500mm   3.05kg 500mm   3.1kg 500mm   3.05kg 500mm   2.8kg 270mm   2.8kg 500mm   3.05kg 500mm   3.05kg 500mm   3.1kg 500mm | Weight Length Caliber   3.05kg 500mm 6.08mm   3.05kg 500mm 6.08mm   3.1kg 500mm 6.08mm   3.05kg 500mm 6.08mm   3.1kg 500mm 6.08mm   3.1kg 270mm 6.08mm   2.8kg 270mm 6.08mm   3.05kg 500mm 6.08mm   3.05kg 500mm 6.08mm   3.1kg 500mm 6.08mm | Weight Length Caliber Capacity   3.05kg 500mm 6.08mm 500   3.05kg 500mm 6.08mm 500   3.05kg 500mm 6.08mm 500   3.1kg 500mm 6.08mm 500   3.1kg 500mm 6.08mm 500   3.1kg 500mm 6.08mm 500   3.1kg 500mm 6.08mm 500   3.05kg 500mm 6.08mm 500   3.1kg 500mm 6.08mm 500   3.1kg 500mm 6.08mm 500   3.1kg 270mm 6.08mm 500   2.8kg 270mm 6.08mm 500   3.05kg 500mm 6.08mm 500   3.05kg 500mm 6.08mm 500   3.1kg 500mm 6.08mm 500   3.1kg 455mm 6.08mm 600 | Weight Length Caliber Capacity Penet   3.05kg 500mm 6.08mm 500 6mm BB   3.05kg 500mm 6.08mm 500 6mm BB   3.05kg 500mm 6.08mm 500 6mm BB   3.1kg 270mm 6.08mm 500 6mm BB   3.05kg 270mm 6.08mm 500 6mm BB   3.05kg 500mm 6.08mm 500 6mm BB   3.1kg 500mm 6.08mm 500 6mm BB   3 |