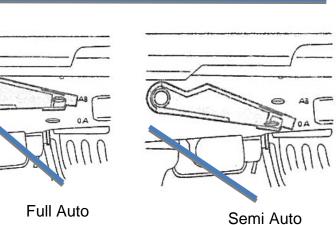

# **Firing Operation**

Safe

To Fire the pellet

- 1) Switch the selector switch to Semi or Full Auto
- 2) Pull the trigger