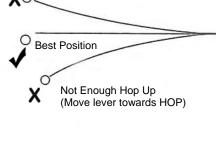

# Hop Up Adjustment (Suitable for ALL JEBK Models)

XO\_Too Much Hop Up (Return lever towards NORMAL)

Variable Hop Up System

- The optimal hopup position is where the bb trajectory is flat and straight.
- Turning the hopup excessively may adversely affect the bb trajectory. ٠
- Moving the hopup too much towards HOP will cause bullets to clog. Firing the gun with clogged bullets may damage the piston and gear.
- If the hop up is adjusted excessively and causes clogging bb's, stop operating the gun immediately. Return the hopup lever to NORMAL and remove the clogged bullet.
- Spartan Imports, Inc and Javelin Airsoft Works will not be held responsible for any damages or accidents caused by wrongful operation, disassembly and modification of the airgun.