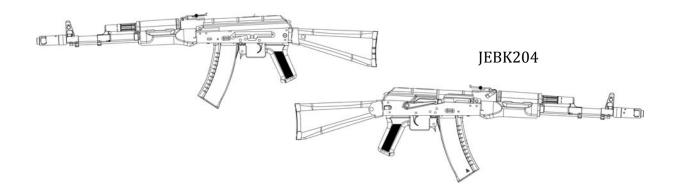

# **JEBK Models (Current and Planned)**

Always wear goggles or eye protective gear to protect your eyes when shooting

Disassembling or modifying the gun may affect the gun's performance and void manufacturer's warranty

# Layout Structure

Specification 3

| Weight | Barrel<br>Length                                                                                                                | Barrel<br>Caliber                                                                                                                                                                                                                                  | Pellet<br>Capacity                                                                                                                                                                                                                                                                                                                                    | Pellet                                                                                                                                                                                                                                                                                                                                                                                                                                               | Initial Pellet Speed                                                                                                                                                                                                                                                                                                                                                                                                                                                                                          |
|--------|---------------------------------------------------------------------------------------------------------------------------------|----------------------------------------------------------------------------------------------------------------------------------------------------------------------------------------------------------------------------------------------------|-------------------------------------------------------------------------------------------------------------------------------------------------------------------------------------------------------------------------------------------------------------------------------------------------------------------------------------------------------|------------------------------------------------------------------------------------------------------------------------------------------------------------------------------------------------------------------------------------------------------------------------------------------------------------------------------------------------------------------------------------------------------------------------------------------------------|---------------------------------------------------------------------------------------------------------------------------------------------------------------------------------------------------------------------------------------------------------------------------------------------------------------------------------------------------------------------------------------------------------------------------------------------------------------------------------------------------------------|
| 3.05kg | 500mm                                                                                                                           | 6.08mm                                                                                                                                                                                                                                             | 500                                                                                                                                                                                                                                                                                                                                                   | 6mm BB                                                                                                                                                                                                                                                                                                                                                                                                                                               |                                                                                                                                                                                                                                                                                                                                                                                                                                                                                                               |
| 3.05kg | 500mm                                                                                                                           | 6.08mm                                                                                                                                                                                                                                             | 500                                                                                                                                                                                                                                                                                                                                                   | 6mm BB                                                                                                                                                                                                                                                                                                                                                                                                                                               |                                                                                                                                                                                                                                                                                                                                                                                                                                                                                                               |
| 3.1kg  | 500mm                                                                                                                           | 6.08mm                                                                                                                                                                                                                                             | 500                                                                                                                                                                                                                                                                                                                                                   | 6mm BB                                                                                                                                                                                                                                                                                                                                                                                                                                               |                                                                                                                                                                                                                                                                                                                                                                                                                                                                                                               |
| 3.1kg  | 500mm                                                                                                                           | 6.08mm                                                                                                                                                                                                                                             | 500                                                                                                                                                                                                                                                                                                                                                   | 6mm BB                                                                                                                                                                                                                                                                                                                                                                                                                                               |                                                                                                                                                                                                                                                                                                                                                                                                                                                                                                               |
| 3.1kg  | 500mm                                                                                                                           | 6.08mm                                                                                                                                                                                                                                             | 500                                                                                                                                                                                                                                                                                                                                                   | 6mm BB                                                                                                                                                                                                                                                                                                                                                                                                                                               |                                                                                                                                                                                                                                                                                                                                                                                                                                                                                                               |
| 3.05kg | 500mm                                                                                                                           | 6.08mm                                                                                                                                                                                                                                             | 500                                                                                                                                                                                                                                                                                                                                                   | 6mm BB                                                                                                                                                                                                                                                                                                                                                                                                                                               |                                                                                                                                                                                                                                                                                                                                                                                                                                                                                                               |
| 3.1kg  | 500mm                                                                                                                           | 6.08mm                                                                                                                                                                                                                                             | 500                                                                                                                                                                                                                                                                                                                                                   | 6mm BB                                                                                                                                                                                                                                                                                                                                                                                                                                               | 105 ~ 130m/s                                                                                                                                                                                                                                                                                                                                                                                                                                                                                                  |
| 2.8kg  | 270mm                                                                                                                           | 6.08mm                                                                                                                                                                                                                                             | 500                                                                                                                                                                                                                                                                                                                                                   | 6mm BB                                                                                                                                                                                                                                                                                                                                                                                                                                               |                                                                                                                                                                                                                                                                                                                                                                                                                                                                                                               |
| 2.8kg  | 270mm                                                                                                                           | 6.08mm                                                                                                                                                                                                                                             | 500                                                                                                                                                                                                                                                                                                                                                   | 6mm BB                                                                                                                                                                                                                                                                                                                                                                                                                                               |                                                                                                                                                                                                                                                                                                                                                                                                                                                                                                               |
| 3.05kg | 500mm                                                                                                                           | 6.08mm                                                                                                                                                                                                                                             | 500                                                                                                                                                                                                                                                                                                                                                   | 6mm BB                                                                                                                                                                                                                                                                                                                                                                                                                                               |                                                                                                                                                                                                                                                                                                                                                                                                                                                                                                               |
| 3.1kg  | 500mm                                                                                                                           | 6.08mm                                                                                                                                                                                                                                             | 500                                                                                                                                                                                                                                                                                                                                                   | 6mm BB                                                                                                                                                                                                                                                                                                                                                                                                                                               |                                                                                                                                                                                                                                                                                                                                                                                                                                                                                                               |
| 3.1kg  | 455mm                                                                                                                           | 6.08mm                                                                                                                                                                                                                                             | 600                                                                                                                                                                                                                                                                                                                                                   | 6mm BB                                                                                                                                                                                                                                                                                                                                                                                                                                               |                                                                                                                                                                                                                                                                                                                                                                                                                                                                                                               |
| 3kg    | 455mm                                                                                                                           | 6.08mm                                                                                                                                                                                                                                             | 600                                                                                                                                                                                                                                                                                                                                                   | 6mm BB                                                                                                                                                                                                                                                                                                                                                                                                                                               |                                                                                                                                                                                                                                                                                                                                                                                                                                                                                                               |
|        | 3.05kg<br>3.05kg<br>3.1kg<br>3.1kg<br>3.1kg<br>3.1kg<br>3.05kg<br>2.8kg<br>2.8kg<br>2.8kg<br>3.05kg<br>3.05kg<br>3.1kg<br>3.1kg | Weight Length   3.05kg 500mm   3.05kg 500mm   3.1kg 500mm   3.05kg 500mm   2.8kg 270mm   2.8kg 500mm   3.05kg 500mm   3.05kg 500mm   3.1kg 500mm | Weight Length Caliber   3.05kg 500mm 6.08mm   3.05kg 500mm 6.08mm   3.1kg 500mm 6.08mm   3.05kg 500mm 6.08mm   3.1kg 500mm 6.08mm   3.1kg 270mm 6.08mm   2.8kg 270mm 6.08mm   3.05kg 500mm 6.08mm   3.05kg 500mm 6.08mm   3.1kg 500mm 6.08mm | Weight Length Caliber Capacity   3.05kg 500mm 6.08mm 500   3.05kg 500mm 6.08mm 500   3.05kg 500mm 6.08mm 500   3.1kg 500mm 6.08mm 500   3.1kg 500mm 6.08mm 500   3.1kg 500mm 6.08mm 500   3.1kg 500mm 6.08mm 500   3.05kg 500mm 6.08mm 500   3.1kg 500mm 6.08mm 500   3.1kg 500mm 6.08mm 500   3.1kg 270mm 6.08mm 500   2.8kg 270mm 6.08mm 500   3.05kg 500mm 6.08mm 500   3.05kg 500mm 6.08mm 500   3.1kg 500mm 6.08mm 500   3.1kg 455mm 6.08mm 600 | Weight Length Caliber Capacity Penet   3.05kg 500mm 6.08mm 500 6mm BB   3.05kg 500mm 6.08mm 500 6mm BB   3.05kg 500mm 6.08mm 500 6mm BB   3.1kg 270mm 6.08mm 500 6mm BB   3.05kg 270mm 6.08mm 500 6mm BB   3.05kg 500mm 6.08mm 500 6mm BB   3.1kg 500mm 6.08mm 500 6mm BB   3 |