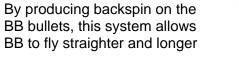

# Hop Up Adjustment (Suitable for ALL JEBK Models)

XO\_Too Much Hop Up (Return lever towards NORMAL)

Variable Hop Up System

- The optimal hopup position is where the bb trajectory is flat and straight.
- Turning the hopup excessively may adversely affect the bb trajectory. ٠
- Moving the hopup too much towards HOP will cause bullets to clog. Firing the gun with clogged bullets may damage the piston and gear.
- If the hop up is adjusted excessively and causes clogging bb's, stop operating the gun immediately. Return the hopup lever to NORMAL and remove the clogged bullet.
- Spartan Imports, Inc and Javelin Airsoft Works will not be held responsible for any damages or accidents caused by wrongful operation, disassembly and modification of the airgun.