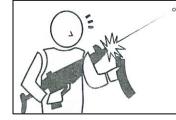

Never put your finger onto the trigger unless you are ready to fire

Never point the muzzle at people or animals

Don't look at the muzzle directly. It is extremely dangerous

Always keep the airgun out of children's reach

- This airgun is capable of shooting a 6mm diameter BB, Operate the airgun with caution and pay attention to safety.
- During a game, always put your goggles or facemask on. Failure to wear eye protective gear in the worst case will cause ٠ blindness.
- Pay attention to and take care to not hit bystanders within the estimated dangerous firing zone.
- Never shoot any items that subject to breakage. (glass, lamp, car, gas bomb...etc) •
- Never insert items other than an airsoft BB into the magazine or gun barrel. ٠
- The gun must not be operated after drinking alcohol to avoid possible danger. •
- Always store at place out of the reach of children
- Malfunction of motor or battery will occur if the gun is immersed in water. Stop operating the gun, remove the battery and consult ٠ our service department immediately.
- Having a positive playing demneanor is essential.
- Select a safe place for operating the airgun. Avoid places where people and cars pass across or third persons are around.
- Always put the gun in a case or bag when you are carrying it. Avoid giving rise to public panic.
- BB bullets maybe fire out even the magazine is removed. Direct the muzzle towards a safe area. Pull the trigger to confirm no ٠ bullets remain in the gun. Then attach the protective plug to the muzzle when unused.
- Remove the magazine and battery from the gun when unused.