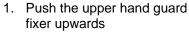

# Disassembling the hand guard

- position. (HOP OFF)
- bullets

Maintenance is needed when bullet speed becomes slow. Wrap a cotton cloth on the rod. Hold the leading end of the rod and insert rod into the barrel while turning the rod to clean the barrel inside

- 2. Push the upper hand guard towards the muzzle and take the whole upper hand guard up by pulling it upwards
- 3. Take away the Dummy Cleaning Rod (Optional)
- 4. Press down the button of lower hand guard ring.
- 5. Push the lower hang guard rings towards the muzzle
- 6. Push down the lower hand guard and take it off from the guns