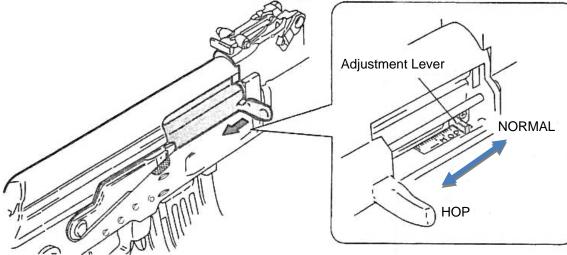

# Hop Up Adjustment (Suitable for ALL JEBK Models)

XO\_Too Much Hop Up (Return lever towards NORMAL)

Variable Hop Up System

- The optimal hopup position is where the bb trajectory is flat and straight.
- Turning the hopup excessively may adversely affect the bb trajectory. ٠
- Moving the hopup too much towards HOP will cause bullets to clog. Firing the gun with clogged bullets may damage the piston and gear.
- If the hop up is adjusted excessively and causes clogging bb's, stop operating the gun immediately. Return the hopup lever to NORMAL and remove the clogged bullet.
- Spartan Imports, Inc and Javelin Airsoft Works will not be held responsible for any damages or accidents caused by wrongful operation, disassembly and modification of the airgun.