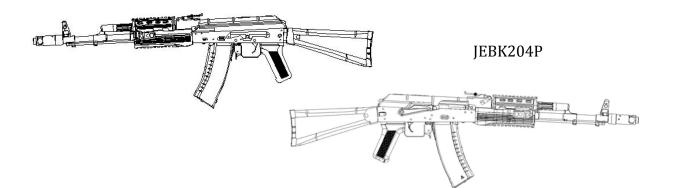

# **JEBK Models (Current and Planned)**

Always wear goggles or eye protective gear to protect your eyes when shooting

Disassembling or modifying the gun may affect the gun's performance and void manufacturer's warranty

# Layout Structure

Specification 3

| Weight | Barrel<br>Length                                                                                                                | Barrel<br>Caliber                                                                                                                                                                                                                                  | Pellet<br>Capacity                                                                                                                                                                                                                                                                                                                                    | Pellet                                                                                                                                                                                                                                                                                                                                                                                                                                               | Initial Pellet Speed                                                                                                                                                                                                                                                                                                                                                                                                                                                                                          |
|--------|---------------------------------------------------------------------------------------------------------------------------------|----------------------------------------------------------------------------------------------------------------------------------------------------------------------------------------------------------------------------------------------------|-------------------------------------------------------------------------------------------------------------------------------------------------------------------------------------------------------------------------------------------------------------------------------------------------------------------------------------------------------|------------------------------------------------------------------------------------------------------------------------------------------------------------------------------------------------------------------------------------------------------------------------------------------------------------------------------------------------------------------------------------------------------------------------------------------------------|---------------------------------------------------------------------------------------------------------------------------------------------------------------------------------------------------------------------------------------------------------------------------------------------------------------------------------------------------------------------------------------------------------------------------------------------------------------------------------------------------------------|
| 3.05kg | 500mm                                                                                                                           | 6.08mm                                                                                                                                                                                                                                             | 500                                                                                                                                                                                                                                                                                                                                                   | 6mm BB                                                                                                                                                                                                                                                                                                                                                                                                                                               |                                                                                                                                                                                                                                                                                                                                                                                                                                                                                                               |
| 3.05kg | 500mm                                                                                                                           | 6.08mm                                                                                                                                                                                                                                             | 500                                                                                                                                                                                                                                                                                                                                                   | 6mm BB                                                                                                                                                                                                                                                                                                                                                                                                                                               |                                                                                                                                                                                                                                                                                                                                                                                                                                                                                                               |
| 3.1kg  | 500mm                                                                                                                           | 6.08mm                                                                                                                                                                                                                                             | 500                                                                                                                                                                                                                                                                                                                                                   | 6mm BB                                                                                                                                                                                                                                                                                                                                                                                                                                               |                                                                                                                                                                                                                                                                                                                                                                                                                                                                                                               |
| 3.1kg  | 500mm                                                                                                                           | 6.08mm                                                                                                                                                                                                                                             | 500                                                                                                                                                                                                                                                                                                                                                   | 6mm BB                                                                                                                                                                                                                                                                                                                                                                                                                                               |                                                                                                                                                                                                                                                                                                                                                                                                                                                                                                               |
| 3.1kg  | 500mm                                                                                                                           | 6.08mm                                                                                                                                                                                                                                             | 500                                                                                                                                                                                                                                                                                                                                                   | 6mm BB                                                                                                                                                                                                                                                                                                                                                                                                                                               |                                                                                                                                                                                                                                                                                                                                                                                                                                                                                                               |
| 3.05kg | 500mm                                                                                                                           | 6.08mm                                                                                                                                                                                                                                             | 500                                                                                                                                                                                                                                                                                                                                                   | 6mm BB                                                                                                                                                                                                                                                                                                                                                                                                                                               |                                                                                                                                                                                                                                                                                                                                                                                                                                                                                                               |
| 3.1kg  | 500mm                                                                                                                           | 6.08mm                                                                                                                                                                                                                                             | 500                                                                                                                                                                                                                                                                                                                                                   | 6mm BB                                                                                                                                                                                                                                                                                                                                                                                                                                               | 105 ~ 130m/s                                                                                                                                                                                                                                                                                                                                                                                                                                                                                                  |
| 2.8kg  | 270mm                                                                                                                           | 6.08mm                                                                                                                                                                                                                                             | 500                                                                                                                                                                                                                                                                                                                                                   | 6mm BB                                                                                                                                                                                                                                                                                                                                                                                                                                               |                                                                                                                                                                                                                                                                                                                                                                                                                                                                                                               |
| 2.8kg  | 270mm                                                                                                                           | 6.08mm                                                                                                                                                                                                                                             | 500                                                                                                                                                                                                                                                                                                                                                   | 6mm BB                                                                                                                                                                                                                                                                                                                                                                                                                                               |                                                                                                                                                                                                                                                                                                                                                                                                                                                                                                               |
| 3.05kg | 500mm                                                                                                                           | 6.08mm                                                                                                                                                                                                                                             | 500                                                                                                                                                                                                                                                                                                                                                   | 6mm BB                                                                                                                                                                                                                                                                                                                                                                                                                                               |                                                                                                                                                                                                                                                                                                                                                                                                                                                                                                               |
| 3.1kg  | 500mm                                                                                                                           | 6.08mm                                                                                                                                                                                                                                             | 500                                                                                                                                                                                                                                                                                                                                                   | 6mm BB                                                                                                                                                                                                                                                                                                                                                                                                                                               |                                                                                                                                                                                                                                                                                                                                                                                                                                                                                                               |
| 3.1kg  | 455mm                                                                                                                           | 6.08mm                                                                                                                                                                                                                                             | 600                                                                                                                                                                                                                                                                                                                                                   | 6mm BB                                                                                                                                                                                                                                                                                                                                                                                                                                               |                                                                                                                                                                                                                                                                                                                                                                                                                                                                                                               |
| 3kg    | 455mm                                                                                                                           | 6.08mm                                                                                                                                                                                                                                             | 600                                                                                                                                                                                                                                                                                                                                                   | 6mm BB                                                                                                                                                                                                                                                                                                                                                                                                                                               |                                                                                                                                                                                                                                                                                                                                                                                                                                                                                                               |
|        | 3.05kg<br>3.05kg<br>3.1kg<br>3.1kg<br>3.1kg<br>3.1kg<br>3.05kg<br>2.8kg<br>2.8kg<br>2.8kg<br>3.05kg<br>3.05kg<br>3.1kg<br>3.1kg | Weight Length   3.05kg 500mm   3.05kg 500mm   3.1kg 500mm   3.05kg 500mm   2.8kg 270mm   2.8kg 500mm   3.05kg 500mm   3.05kg 500mm   3.1kg 500mm | Weight Length Caliber   3.05kg 500mm 6.08mm   3.05kg 500mm 6.08mm   3.1kg 500mm 6.08mm   3.05kg 500mm 6.08mm   3.1kg 500mm 6.08mm   3.1kg 270mm 6.08mm   2.8kg 270mm 6.08mm   3.05kg 500mm 6.08mm   3.05kg 500mm 6.08mm   3.1kg 500mm 6.08mm | Weight Length Caliber Capacity   3.05kg 500mm 6.08mm 500   3.05kg 500mm 6.08mm 500   3.05kg 500mm 6.08mm 500   3.1kg 500mm 6.08mm 500   3.1kg 500mm 6.08mm 500   3.1kg 500mm 6.08mm 500   3.1kg 500mm 6.08mm 500   3.05kg 500mm 6.08mm 500   3.1kg 500mm 6.08mm 500   3.1kg 500mm 6.08mm 500   3.1kg 270mm 6.08mm 500   2.8kg 270mm 6.08mm 500   3.05kg 500mm 6.08mm 500   3.05kg 500mm 6.08mm 500   3.1kg 500mm 6.08mm 500   3.1kg 455mm 6.08mm 600 | Weight Length Caliber Capacity Penet   3.05kg 500mm 6.08mm 500 6mm BB   3.05kg 500mm 6.08mm 500 6mm BB   3.05kg 500mm 6.08mm 500 6mm BB   3.1kg 270mm 6.08mm 500 6mm BB   3.05kg 270mm 6.08mm 500 6mm BB   3.05kg 500mm 6.08mm 500 6mm BB   3.1kg 500mm 6.08mm 500 6mm BB   3 |