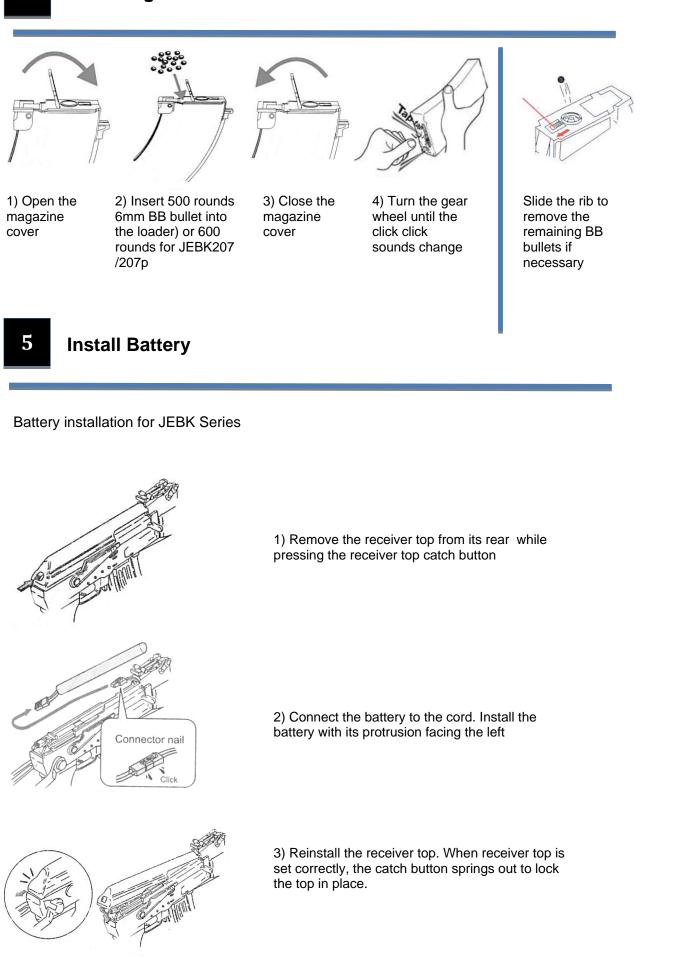

8kg 270mm 6.08mm   3.05kg 500mm 6.08mm   3.05kg 500mm 6.08mm   3.1kg 500mm 6.08mm | Weight Length Caliber Capacity   3.05kg 500mm 6.08mm 500   3.05kg 500mm 6.08mm 500   3.05kg 500mm 6.08mm 500   3.1kg 500mm 6.08mm 500   3.1kg 500mm 6.08mm 500   3.1kg 500mm 6.08mm 500   3.1kg 500mm 6.08mm 500   3.05kg 500mm 6.08mm 500   3.1kg 500mm 6.08mm 500   3.1kg 500mm 6.08mm 500   3.1kg 270mm 6.08mm 500   2.8kg 270mm 6.08mm 500   3.05kg 500mm 6.08mm 500   3.05kg 500mm 6.08mm 500   3.1kg 500mm 6.08mm 500   3.1kg 455mm 6.08mm 600 | Weight Length Caliber Capacity Penet   3.05kg 500mm 6.08mm 500 6mm BB   3.05kg 500mm 6.08mm 500 6mm BB   3.05kg 500mm 6.08mm 500 6mm BB   3.1kg 270mm 6.08mm 500 6mm BB   3.05kg 270mm 6.08mm 500 6mm BB   3.05kg 500mm 6.08mm 500 6mm BB   3.1kg 500mm 6.08mm 500 6mm BB   3 |















| Status                                            | Cause                                                                                                                                                                                                                                                                                    | Action                                                                                                                                 |  |  |
|---------------------------------------------------|-----------------------------------------------------------------------------------------------------------------------------------------------------------------------------------------------------------------------------------------------------------------