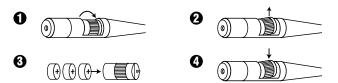

#### **Battery Replacement:** (3) 393 Batteries

- Turn the laser to the on position.
- 2 Lift up on the plastic battery cup.
- Pull out and replace batteries.
  Insert Batteries with positive (+) going into cup.
- Put battery cup back into bore tool.