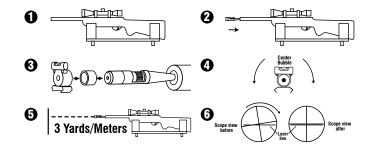

- **1** UNLOAD FIREARM! Secure firearm in a rest and make level.
- Follow 1-3 Sight-In Steps.
- Put the adapter with ring over the end of the bore tool.
- Adjust bubble between the two lines.
- **1** Turn on laser and shine on wall 3 yards/meters away.
- Adjust cross hairs until they are parallel with red laser line.
- Tighten down scope rings, pull off scope leveler and proceed to Sight-In steps.