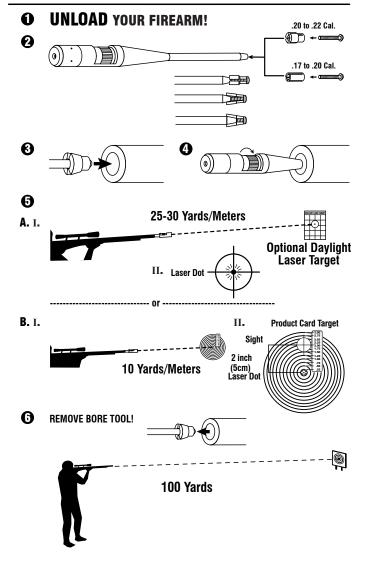

# **MBS Sight-In Steps**

**MBS-1722** 

- **1** UNLOAD YOUR FIREARM!
- Find adapter to fit your barrel, thread proper screw into adapter.
- Adjust adapter to fit snug inside of barrel.
- A Roll the switch until it comes on.
- Sighting-in: A. 25-30 Yards/Meters RECOMMENDED!
  - I. Shine laser dot out 25-30 Yards/Meters.
  - II. Adjust cross hairs directly on top of the dot.
    - B. 10 Yards/Meters (If 25-30 Yards/Meters not available)
      - I. Shine laser dot out 10 Yards/Meters.
      - II. Using product card adjust cross hairs approximately 2 inches/5cm above the red dot.
- REMOVE BORE TOOL! At firing range fire first 100 yard/meter shot. Make final adjustments.