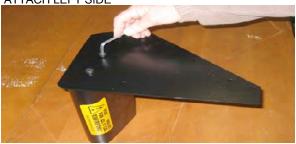

www.do-alloutdoors.com
1-866-SHOT DOC

Do-All Traps, LLC does not accept any responsibilty for damages and/or injury sustained from the use or misuse of this product.

HARDWARE

FRAME

ATTACH LEFT SIDE

**INSERT HANGING ROD** 

#### **BUILD BULLET BOX**

- 1.THE LEFT SIDE PLATE ATTACHES TO THE BOTTOM FRONT PLATE BY SCREWING IN TWO ALLEN SCREWS.
- 2. ATTACH/INSERT THE HANGING ROD INTO THE TOP LEFT SIDE BEFORE SECURING THE RIGHT SIDE PLATE.
- 3. SECURE THE RIGHT SIDE PLATE WITH TWO ALLEN SCREWS.
- 4. SECURE THE BACK PLATE BY LINING UP THE THREADED TABS WITH SIX OUTSIDE HOLES AND TIGHTEN WITH SIX ALLEN SCREWS.
- 5. HANG CURVED PART OF THE TARGET BRACKET ON THE HANGING ROD AND SNAP TOWARDS THE FRONT OF THE BULLET BOX/TOP OF THE BACK PLATE.
- 6. SET MONSTER CLIP ON TARGET BRACKET.