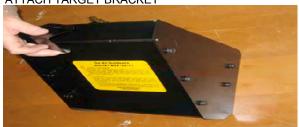

#### ATTACH TARGET BRACKET

#### **BUILD BULLET BOX**

- 1.THE LEFT SIDE PLATE ATTACHES TO THE BOTTOM FRONT PLATE BY SCREWING IN TWO ALLEN SCREWS.
- 2. ATTACH/INSERT THE HANGING ROD INTO THE TOP LEFT SIDE BEFORE SECURING THE RIGHT SIDE PLATE.
- 3. SECURE THE RIGHT SIDE PLATE WITH TWO ALLEN SCREWS.
- 4. SECURE THE BACK PLATE BY LINING UP THE THREADED TABS WITH SIX OUTSIDE HOLES AND TIGHTEN WITH SIX ALLEN SCREWS.
- 5. HANG CURVED PART OF THE TARGET BRACKET ON THE HANGING ROD AND SNAP TOWARDS THE FRONT OF THE BULLET BOX/TOP OF THE BACK PLATE.
- 6. SET MONSTER CLIP ON TARGET BRACKET.