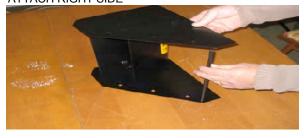

ATTACH RIGHT SIDE

SECURE BACK PLATE

#### **BUILD BULLET BOX**

- 1.THE LEFT SIDE PLATE ATTACHES TO THE BOTTOM FRONT PLATE BY SCREWING IN TWO ALLEN SCREWS.
- 2. ATTACH/INSERT THE HANGING ROD INTO THE TOP LEFT SIDE BEFORE SECURING THE RIGHT SIDE PLATE.
- 3. SECURE THE RIGHT SIDE PLATE WITH TWO ALLEN SCREWS.
- 4. SECURE THE BACK PLATE BY LINING UP THE THREADED TABS WITH SIX OUTSIDE HOLES AND TIGHTEN WITH SIX ALLEN SCREWS.
- 5. HANG CURVED PART OF THE TARGET BRACKET ON THE HANGING ROD AND SNAP TOWARDS THE FRONT OF THE BULLET BOX/TOP OF THE BACK PLATE.
- 6. SET MONSTER CLIP ON TARGET BRACKET.