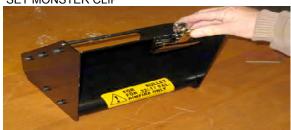

#### SET MONSTER CLIP

#### **BUILD BULLET BOX**

- 1.THE LEFT SIDE PLATE ATTACHES TO THE BOTTOM FRONT PLATE BY SCREWING IN TWO ALLEN SCREWS.
- 2. ATTACH/INSERT THE HANGING ROD INTO THE TOP LEFT SIDE BEFORE SECURING THE RIGHT SIDE PLATE.
- 3. SECURE THE RIGHT SIDE PLATE WITH TWO ALLEN SCREWS.
- 4. SECURE THE BACK PLATE BY LINING UP THE THREADED TABS WITH SIX OUTSIDE HOLES AND TIGHTEN WITH SIX ALLEN SCREWS.
- 5. HANG CURVED PART OF THE TARGET BRACKET ON THE HANGING ROD AND SNAP TOWARDS THE FRONT OF THE BULLET BOX/TOP OF THE BACK PLATE.
- 6. SET MONSTER CLIP ON TARGET BRACKET.