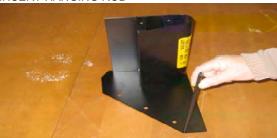

ATTACH RIGHT SIDE

SECURE BACK PLATE

#### **BUILD BULLET BOX**

- 1.THE LEFT SIDE PLATE ATTACHES TO THE BOTTOM FRONT PLATE BY SCREWING IN TWO ALLEN SCREWS.
- 2. ATTACH/INSERT THE HANGING ROD INTO THE TOP LEFT SIDE BEFORE SECURING THE RIGHT SIDE PLATE.
- 3. SECURE THE RIGHT SIDE PLATE WITH TWO ALLEN SCREWS.
- 4. SECURE THE BACK PLATE BY LINING UP THE THREADED TABS WITH SIX OUTSIDE HOLES AND TIGHTEN WITH SIX ALLEN SCREWS.
- 5. HANG CURVED PART OF THE TARGET BRACKET ON THE HANGING ROD AND SNAP TOWARDS THE FRONT OF THE BULLET BOX/TOP OF THE BACK PLATE.
- 6. SET MONSTER CLIP ON TARGET BRACKET.