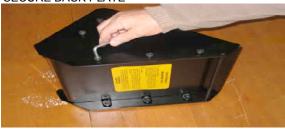

ATTACH RIGHT SIDE

SECURE BACK PLATE

#### **BUILD BULLET BOX**

- 1.THE LEFT SIDE PLATE ATTACHES TO THE BOTTOM FRONT PLATE BY SCREWING IN TWO ALLEN SCREWS.
- 2. ATTACH/INSERT THE HANGING ROD INTO THE TOP LEFT SIDE BEFORE SECURING THE RIGHT SIDE PLATE.
- 3. SECURE THE RIGHT SIDE PLATE WITH TWO ALLEN SCREWS.
- 4. SECURE THE BACK PLATE BY LINING UP THE THREADED TABS WITH SIX OUTSIDE HOLES AND TIGHTEN WITH SIX ALLEN SCREWS.
- 5. HANG CURVED PART OF THE TARGET BRACKET ON THE HANGING ROD AND SNAP TOWARDS THE FRONT OF THE BULLET BOX/TOP OF THE BACK PLATE.
- 6. SET MONSTER CLIP ON TARGET BRACKET.