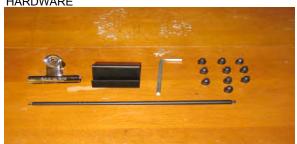

# Do-All Traps Outdoors .22/.17 Bullet Box

| Item | Description              | Qty |
|------|--------------------------|-----|
| 1    | Bottom Front Plate       | 1   |
| 2    | Back Plate               | 1   |
| 3    | Side Plates Rgiht & Left | 2   |
| 4    | Allen Screws             | 10  |
| 5    | Allen Wrench             | 1   |
| 6    | Monster Clip             | 1   |
| 7    | Hanging Rod              | 1   |
| 8    | Target Bracket           | 1   |

www.do-alloutdoors.com
1-866-SHOT DOC

Do-All Traps, LLC does not accept any responsibilty for damages and/or injury sustained from the use or misuse of this product.

HARDWARE

FRAME

ATTACH LEFT SIDE

**INSERT HANGING ROD** 