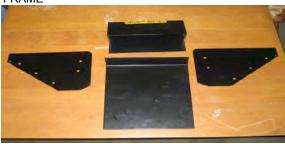

# Do-All Traps Outdoors .22/.17 Bullet Box

| Item | Description              | Qty |
|------|--------------------------|-----|
| 1    | Bottom Front Plate       | 1   |
| 2    | Back Plate               | 1   |
| 3    | Side Plates Rgiht & Left | 2   |
| 4    | Allen Screws             | 10  |
| 5    | Allen Wrench             | 1   |
| 6    | Monster Clip             | 1   |
| 7    | Hanging Rod              | 1   |
| 8    | Target Bracket           | 1   |

www.do-alloutdoors.com
1-866-SHOT DOC

Do-All Traps, LLC does not accept any responsibilty for damages and/or injury sustained from the use or misuse of this product.

HARDWARE

FRAME

ATTACH LEFT SIDE

**INSERT HANGING ROD** 